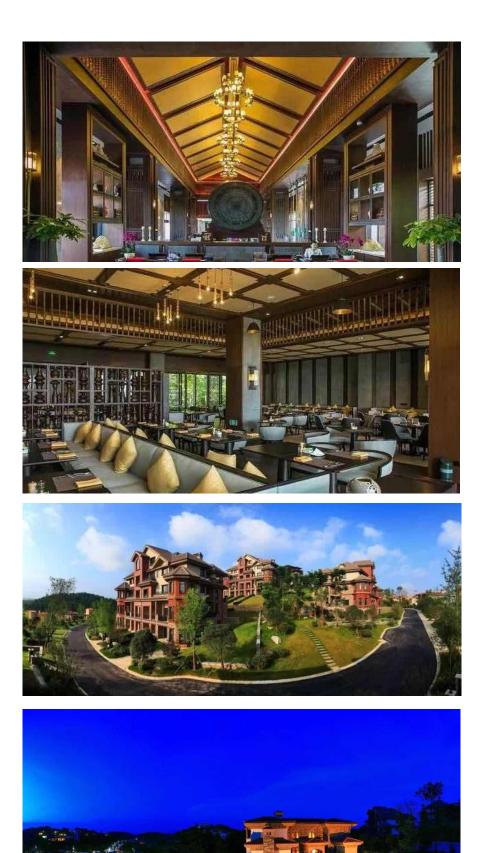

## Anantara Hotel :

Surrounded by green mountains, Anantara Guiyang Resort offers luxurious 5-star accommodations in Guiyang. It boosts spacious guest rooms with elegant furnishings, a seasonal outdoor pool and the signature Anantara Spa. Guests can also enjoy Thai and Chinese cooking classes at this hotel.

Anantara Guiyang Resort is a **15-minute drive from Guiyang Longdongbao International Airport** and a 30-minute drive from Guiyang city center.

Featuring views of the mountain or garden, rooms here are all designed with oriental charm. You can visit historic landmarks, ancient towns, ethnic minority villages and the breathtaking natural wonders that dot Guizhou Province. Add : CREC International Eco City, Shuanglong Airport Economic Zone, Guiyang, Guizhou