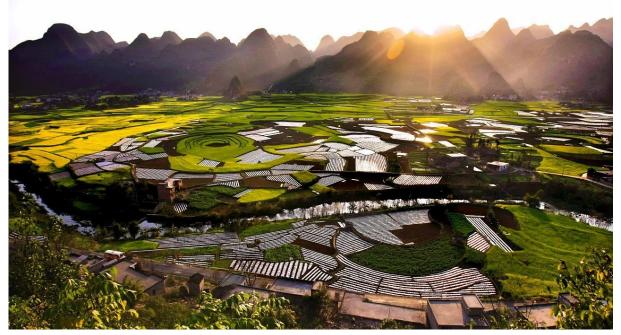

## Introduction of Guizhou.Hotel&Court

A microcosm of what wider Guizhou has to offer, Guiyang boasts a juxtaposition of ancient and contemporary, natural and dynastic. Guiyang is cradled by limestone mountains, with multiple parks dotting the city landscape. Ancient developments sit side-by-side with contemporary skyscrapers. A plethora of minority cultures and traditions interweave, creating a rich cultural experience .Possibly Guizhou's most scenic setting, the waterfalls at Huangguoshu are the largest and most spectacular in China.