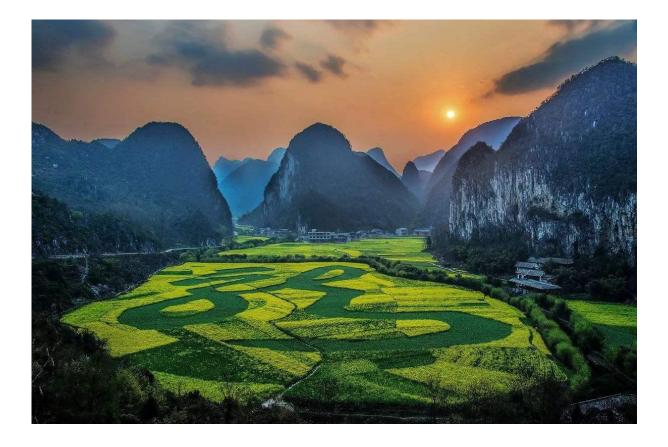

## Introduction of Guizhou.Hotel&Court

A microcosm of what wider Guizhou has to offer, Guiyang boasts a juxtaposition of ancient and contemporary, natural and dynastic. Guiyang is cradled by limestone mountains, with multiple parks dotting the city landscape. Ancient developments sit side-by-side with contemporary skyscrapers. A plethora of minority cultures and traditions interweave, creating a rich cultural experience .Possibly Guizhou's most scenic setting, the waterfalls at Huangguoshu are the largest and most spectacular in China.