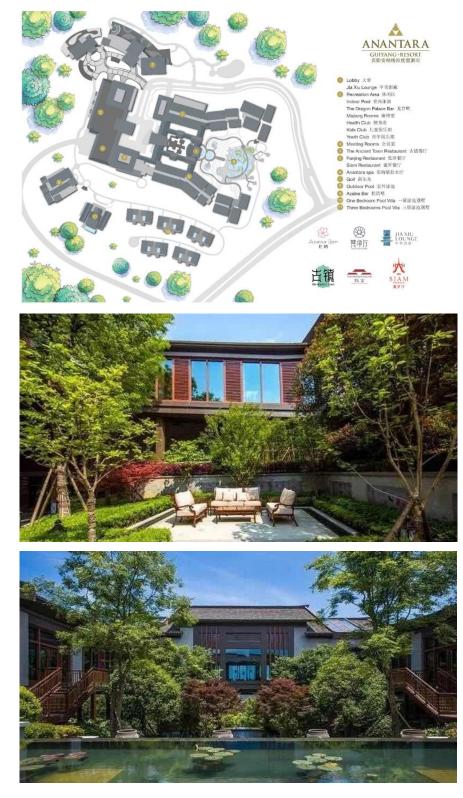

## Anantara Hotel :

Surrounded by green mountains, Anantara Guiyang Resort offers luxurious 5-star accommodations in Guiyang. It boosts spacious guest rooms with elegant furnishings, a seasonal outdoor pool and the signature Anantara Spa. Guests can also enjoy Thai and Chinese cooking classes at this hotel.

Anantara Guiyang Resort is a **15-minute drive from Guiyang Longdongbao International Airport** and a 30-minute drive from Guiyang city center.

Featuring views of the mountain or garden, rooms here are all designed with oriental charm. You can visit historic landmarks, ancient towns, ethnic minority villages and the breathtaking natural wonders that dot Guizhou Province. Add : CREC International Eco City, Shuanglong Airport Economic Zone, Guiyang, Guizhou